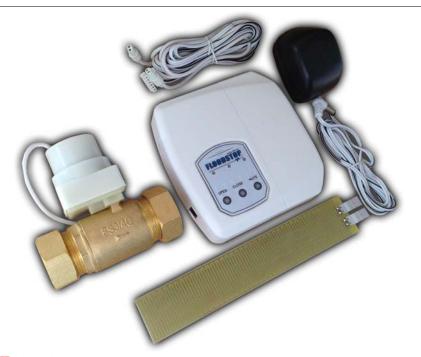

# FLUCIES TUP. Stop Flood Damage Before It Really Starts!

FloodStop FS3/4C is a point of use, leak detection and automatic water shut-off system designed for residential and commercial dwellings. The FS3/4C uses a Motorized Ball Valve to automatically shut off the water supply whenever your water heater leaks.

#### Kit includes everything you need to protect your property:

- 3/4" Motorized Ball Valve installed on cold water inlet.
- Water sensor is placed on the floor.
- Control Unit is mounted with screws or Velcro (included).
- Optional Power Sources: AC & (4) AA Batteries, or Batteries alone!

#### **Technical Specifications:**

- UL listed class 2 wall adaptor, 115AC/9VDC
- UPC listed Full-Port Motorized Ball Valve: CNC machined.
- Motor operates at 6VDC.
- Signal Output: 1 Normally Open, 24 Volt / 2 amp rated
- Motorized Ball Valve: CNC machined with compression fittings.
- Rated 0-180 PSL Max 250 PSL Solid brass. AB1953, UPC, CUPC, NSF61 cert.
- Rated 32-212 degrees F
- Sensor: 1.25 X 7.5 inch, double sided. Additional sensors may be added in series.
- Alarm: Beeping with Mute button.