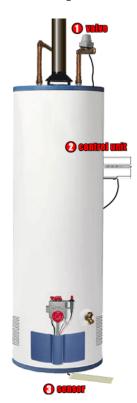

# FLUCIES TUP. Stop Flood Damage Before It Really Starts!

FloodStop FS3/4C is a point of use, leak detection and automatic water shut-off system designed for residential and commercial dwellings. The FS3/4C uses a Motorized Ball Valve to automatically shut off the water supply whenever your water heater leaks.

#### Kit includes everything you need to protect your property:

- 3/4" Motorized Ball Valve installed on cold water inlet.
- Water sensor is placed on the floor.
- Control Unit is mounted with screws or Velcro (included).
- Optional Power Sources: AC & (4) AA Batteries, or Batteries alone!